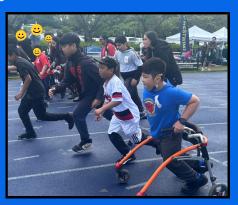

#### TRACK & FIELD

Students in grades 4 to 7 all got to participate to the district's zone 6 track and field meet at Minoru Park on May 26. We were very proud of our students who represented Mitchell well in all events, including short and long distance running, high and long jump, discus, and shot put. Everyone participated in at least one event, with many of our students participating in several, tool Thank you to all the teachers who coached students, and a big shout out to Mme Billinger, Ms. Kullman, Ms. Davidson and Mrs. Parmar for getting it all organized.