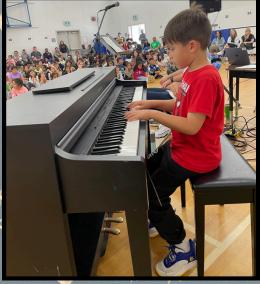

Congratulations Mitchell

Firebirds - Class of 2025

On May 27, students were invited to showcase their special talents with the Firebird community. This event lasted almost all day! Congratulations to all Firebirds who bravely shared their passions with us; you showed great courage and vulnerability and we are so very proud of each one of you. A big thank you to Ms. Sunstrum who organized the event and led all the auditions and feedback sessions, and thank you to her special staff crew who helped on show day! See pictures on the next few pages!