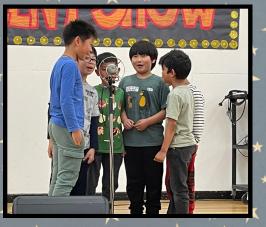

Congratulations Mitchell

Firebirds - Class of 2025

On May 27, students were invited to showcase their special talents with the Firebird community. This event lasted almost all day! Congratulations to all Firebirds who bravely shared their passions with us; you showed great courage and vulnerability and we are so very proud of each one of you. A big thank you to Ms. Sunstrum who organized the event and led all the auditions and feedback sessions, and thank you to her special staff crew who helped on show day! See pictures on the next few pages!