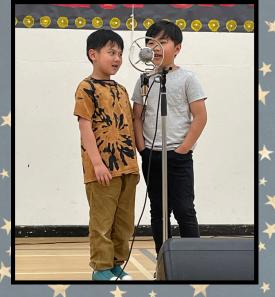

Congratulations Mitchell

Firebirds - Class of 2025

On May 27, students were invited to showcase their special talents with the Firebird community. This event lasted almost all day! Congratulations to all Firebirds who bravely shared their passions with us; you showed great courage and vulnerability and we are so very proud of each one of you. A big thank you to Ms. Sunstrum who organized the event and led all the auditions and feedback sessions, and thank you to her special staff crew who helped on show day! See pictures on the next few pages!