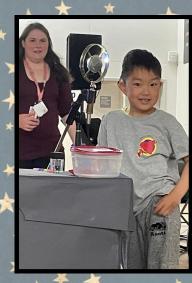

Congratulations Mitchell

Firebirds - Class of 2025

On May 27, students were invited to showcase their special talents with the Firebird community. This event lasted almost all day! Congratulations to all Firebirds who bravely shared their passions with us; you showed great courage and vulnerability and we are so very proud of each one of you. A big thank you to Ms. Sunstrum who organized the event and led all the auditions and feedback sessions, and thank you to her special staff crew who helped on show day! See pictures on the next few pages!