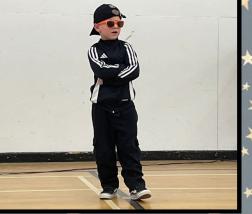

Congratulations Mitchell

Firebirds - Class of 2025

On May 27, students were invited to showcase their special talents with the Firebird community. This event lasted almost all day! Congratulations to all Firebirds who bravely shared their passions with us; you showed great courage and vulnerability and we are so very proud of each one of you. A big thank you to Ms. Sunstrum who organized the event and led all the auditions and feedback sessions, and thank you to her special staff crew who helped on show day! See pictures on the next few pages!