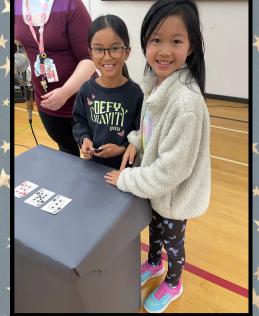

Congratulations Mitchell

Firebirds - Class of 2025

On May 27, students were invited to showcase their special talents with the Firebird community. This event lasted almost all day! Congratulations to all Firebirds who bravely shared their passions with us; you showed great courage and vulnerability and we are so very proud of each one of you. A big thank you to Ms. Sunstrum who organized the event and led all the auditions and feedback sessions, and thank you to her special staff crew who helped on show day! See pictures on the next few pages!