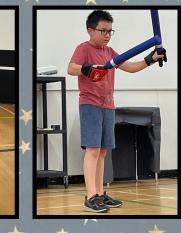

Congratulations Mitchell

Firebirds - Class of 2025

On May 27, students were invited to showcase their special talents with the Firebird community. This event lasted almost all day! Congratulations to all Firebirds who bravely shared their passions with us; you showed great courage and vulnerability and we are so very proud of each one of you. A big thank you to Ms. Sunstrum who organized the event and led all the auditions and feedback sessions, and thank you to her special staff crew who helped on show day! See pictures on the next few pages!