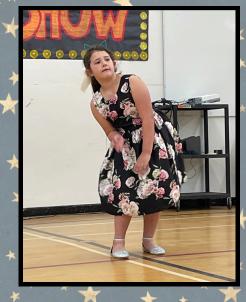

Congratulations Mitchell

Firebirds - Class of 2025

On May 27, students were invited to showcase their special talents with the Firebird community. This event lasted almost all day! Congratulations to all Firebirds who bravely shared their passions with us; you showed great courage and vulnerability and we are so very proud of each one of you. A big thank you to Ms. Sunstrum who organized the event and led all the auditions and feedback sessions, and thank you to her special staff crew who helped on show day! See pictures on the next few pages!