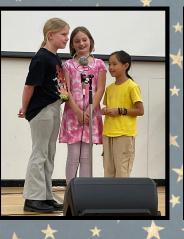

Congratulations Mitchell

Firebirds - Class of 2025

On May 27, students were invited to showcase their special talents with the Firebird community. This event lasted almost all day! Congratulations to all Firebirds who bravely shared their passions with us; you showed great courage and vulnerability and we are so very proud of each one of you. A big thank you to Ms. Sunstrum who organized the event and led all the auditions and feedback sessions, and thank you to her special staff crew who helped on show day! See pictures on the next few pages!