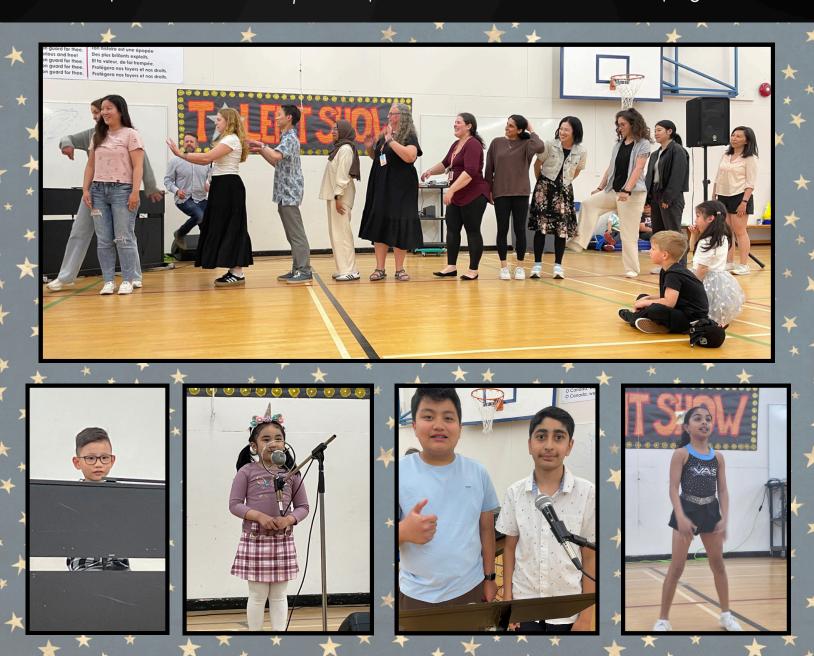

Congratulations Mitchell

Firebirds - Class of 2025

On May 27, students were invited to showcase their special talents with the Firebird community. This event lasted almost all day! Congratulations to all Firebirds who bravely shared their passions with us; you showed great courage and vulnerability and we are so very proud of each one of you. A big thank you to Ms. Sunstrum who organized the event and led all the auditions and feedback sessions, and thank you to her special staff crew who helped on show day! See pictures on the next few pages!