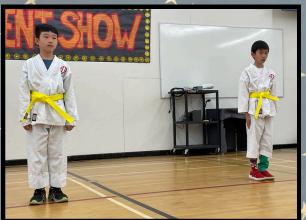

Congratulations Mitchell

Firebirds - Class of 2025

On May 27, students were invited to showcase their special talents with the Firebird community. This event lasted almost all day! Congratulations to all Firebirds who bravely shared their passions with us; you showed great courage and vulnerability and we are so very proud of each one of you. A big thank you to Ms. Sunstrum who organized the event and led all the auditions and feedback sessions, and thank you to her special staff crew who helped on show day! See pictures on the next few pages!